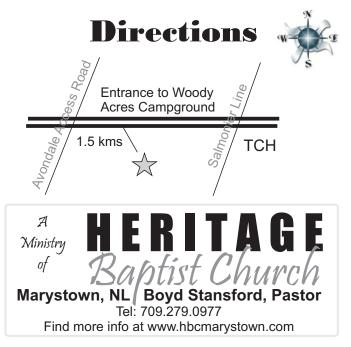

**T.E.E.N. CAMP!** is open to all youth age 12-19. The Woody Acres Campground is a rented facility, and we ask that you be respectful of all camp properties and buildings.

Please complete this form and return to your pastor or send to: HERITAGE BAPTIST CHURCH POB 477, Creston, NL, A0E 1K0